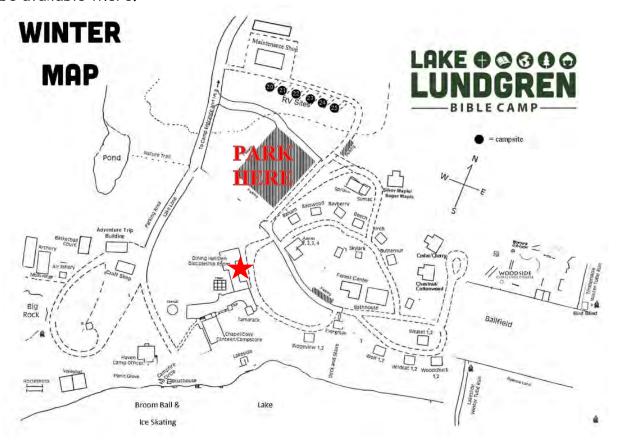

#### Directions:

- Take I-41 North out of the Fox Valley
- Continue past Green Bay to the town of Abrams, and then use the left lane to take the US-141 exit toward Iron Mountain/Crivitz
- Continue on US-141 N for 60 miles, and then turn left onto US-8W
- Turn left on Lundgren Lake Rd, and then right onto Lake Rd.
- Turn left as you enter the camp grounds to go up the hill to the parking lot.
- Go to the Dining Hall to check-in and get the name of your cabin. Directions to your cabin will be available there.